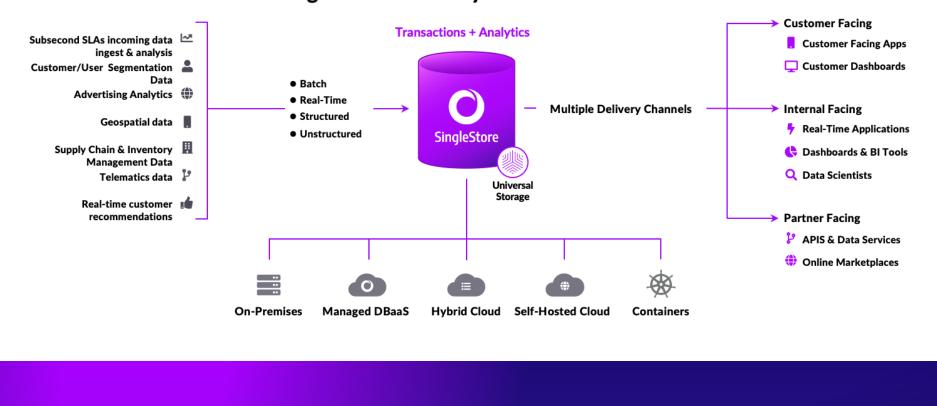

## The One Database for All Data-Intensive Applications

SingleStoreDB is a real-time distributed SQL database that combines transactions and analytics in one powerful engine, delivering the ultra-fast queries needed for limitless, breakthrough experiences. With SingleStoreDB, high-tech enterprises can drive

fast analytics on all data and serve real-time, actionable insights — across internal and external applications, dashboards and platforms.

real-time analytics for tech leaders around the globe and 100+ of the leading SaaS application providers across fintech, adtech, martech and cybertech segments.